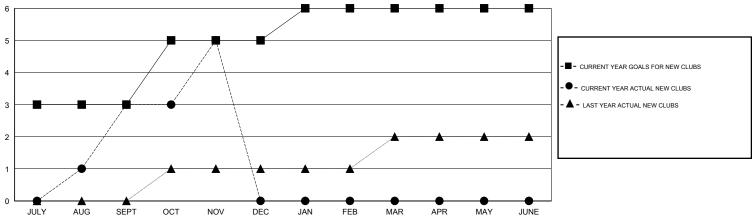

| 103                | 66               |  |
| OCT/NOV/DEC   | 2                | 2                 | 0                | 2                | OCT/NOV/DEC                    | 75                 | 249                                 | 7                  | 242              |  |
| JAN/FEB/MAR   | 1                | 0                 | 0                | 0                | JAN/FEB/MAR                    | 30                 | 0                                   | 0                  | 0                |  |
| APR/MAY/JUNE  | 0                | 0                 | 0                | 0                | APR/MAY/JUNE                   | -10                | 0                                   | 0                  | 0                |  |

## GOALS AND ACTUAL NEW CLUBS CUMULATIVE



#### GOALS AND ACTUAL MEMBERS CUMULATIVE



| DROPPED CLUBS: 0     |          | 42 CLUBS OF 70 ADDED 1 OR MORE | GENDER DISTRIBUTION  |                |       |
|----------------------|----------|--------------------------------|----------------------|----------------|-------|
|                      |          | NEW MEMBERS                    | MALE                 | 1,456 (63.25%) |       |
| DROPPED MEMBERS      |          |                                | FEMALE               | 846 (36.75%)   |       |
| DECEASED             | 1        | CLICK HERE FOR HEALTH          | FAMILY UNIT MEMBERS  |                | 1.249 |
| CLUB CANCELLED OTHER | 0<br>109 | ASSESSMENT DATA                | HEAD OF HOUSEHOLD    |                | 590   |
| TOTAL                | 110      |