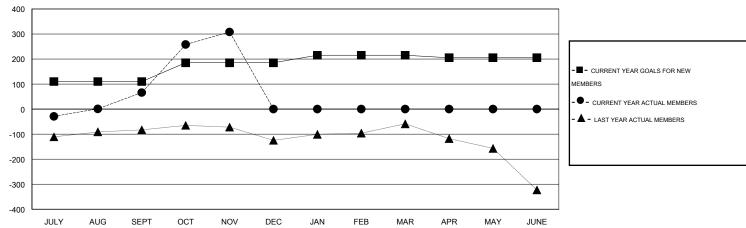

#### GOALS AND ACTUAL MEMBERS CUMULATIVE

| DROPPED CLUBS: 0     |          | 42 CLUBS OF 70 ADDED 1 OR MORE | GENDER DISTRIBUTION  |                |       |
|----------------------|----------|--------------------------------|----------------------|----------------|-------|
|                      |          | NEW MEMBERS                    | MALE                 | 1,456 (63.25%) |       |
| DROPPED MEMBERS      |          |                                | FEMALE               | 846 (36.75%)   |       |
| DECEASED             | 1        | CLICK HERE FOR HEALTH          | FAMILY UNIT MEMBERS  |                | 1.249 |
| CLUB CANCELLED OTHER | 0<br>109 | ASSESSMENT DATA                | HEAD OF HOUSEHOLD    |                | 590   |
| TOTAL                | 110      |                                | NON-HEAD OF HOUSEHOL | _D             | 659   |